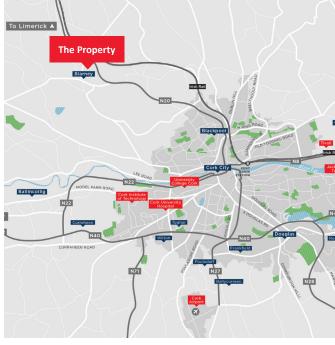

#### The Location

Blarney Business Park is located adjacent to and accessed off the N20 (Cork to Limerick roadway), 6km north west of Cork city centre. Convenient access to Cork city's North and South Ring roads and the M8. Blarney is a modern business and logistic park.