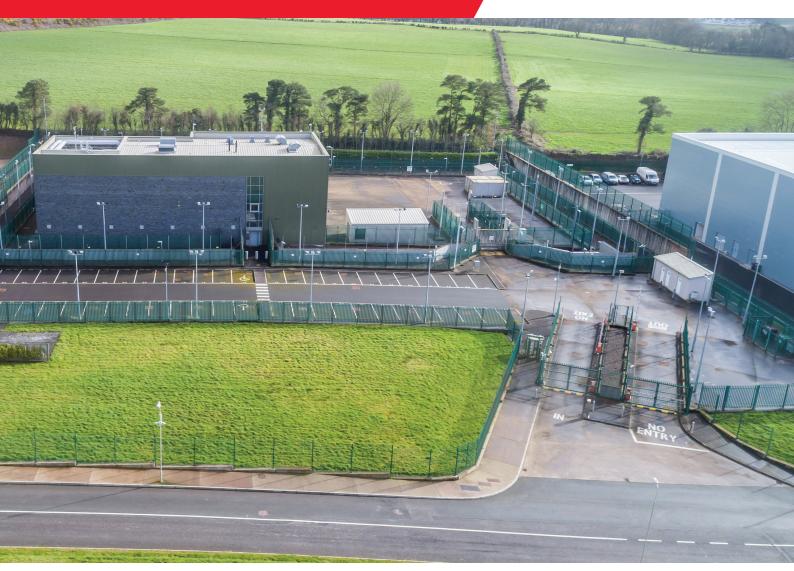

# **Property Highlights**

- High specification purpose built storage facility on 1.17Ha (2.9 acres) approx.
- Formerly operated as a secure cash facility
- Extensive building accommodation with large secure yard and car parking
- Blarney Business Park occupies an excellent location adjacent to the N2O, and accessible to the M8, Cork's North and South Ring roads and 6km north west of the city
- The Business Park is modern and well serviced, 3km from Blarney and all its amenities
- Established occupiers in the park include Masterlink, ILC Dover, GLS, DHL, Doterra, Healthcare 21 & NCT

# **Description**

High security storage facility that was purpose developed as a secure cash facility and finished to the highest international standards. Concrete and steel structure, part single and part three storey with lift and stair access. Ground floor accommodation; Large vault with 3 safe rooms, process/office area, control room, stores and four independent vehicular docking bays (3 x rigid & 1 x articulated).

First floor comprises meeting rooms, canteen, locker rooms/WC and equipment rooms. Second floor plant room. Externally there is an extensive concrete yard and car park.

Extensive air handling system to service the entire building. Dual back-up power supply systems - battery and diesel powered generator system. Security system in place with extensive range of surveillance cameras throughout the property.