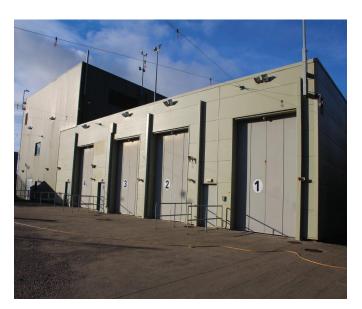

# **Description**

High security storage facility that was purpose developed as a secure cash facility and finished to the highest international standards. Concrete and steel structure, part single and part three storey with lift and stair access. Ground floor accommodation; Large vault with 3 safe rooms, process/office area, control room, stores and four independent vehicular docking bays (3 x rigid & 1 x articulated).